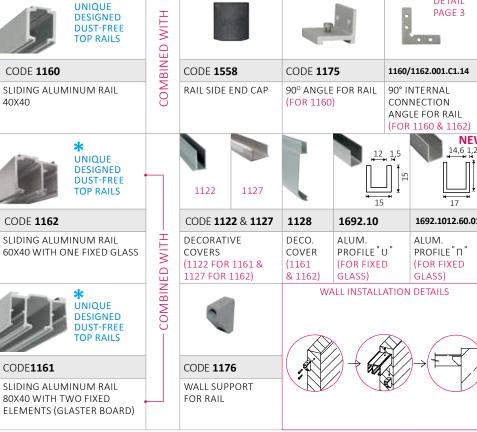

--------|-----------------------------------|-----------------------------------|----------------------------------------|--------------------------|---------------------------------|----------------------------------------|---|
| CODE <b>1171</b>     | CODE <b>1170</b> | CODE <b>1152</b>                  | CODE <b>1152G</b>                 | CODE <b>1151.3040</b>                  | CODE <b>1151</b>         | CODE <b>210</b>                 | CODE <b>227</b> & <b>228</b>           |   |
| STOPPER WITH<br>HOLD | STOPPER          | STAINLESS<br>STEEL FLOOR<br>GUIDE | STAINLESS<br>STEEL FLOOR<br>GUIDE | FLOOR<br>GUIDE FOR<br>GLASS (FIA 1162) | FLOOR GUIDE<br>FOR GLASS | BOTTOM LOCK<br>(DOUBLE LOCKING) | SIDE LOCK & FEMALE<br>FOR SLIDING DOOR |   |









DETAIL

PAGE 3



rails & supports



#### weatherproofing

CODE **703** 

|   | BRUSH L18 & L35<br>(FOR 751 & 752)                      |
|---|---------------------------------------------------------|
|   | CODE <b>751</b> ALUMINUM BAR HOUSING FOR BRUSH          |
|   | 751+703                                                 |
| V | CODE <b>701</b> ALUMINUM BAR WITH BRUSH                 |
|   | CODE <b>752</b> ALUMINUM BAR HOUSING FOR BRUSH          |
|   | CODE <b>1412</b> PVC PROFILE WITH BRUSH                 |
|   | CODE <b>1422</b> PVC PROFILE ANGLE 15MM                 |
|   | CODE <b>1413</b> PVC PROFILE WITH MAGNET                |
|   | CODE <b>1435</b> PVC PROFILE LARGE BUBBLE               |
|   | CODE <b>1444.2010.10</b> CURVED WEATHERPROOFING PROFILE |