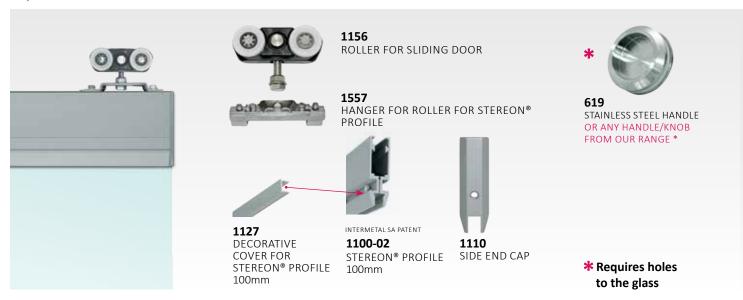

### STEREON® PROFILE 100mm

### system accessories

#### **Available in DIY Kit**

stoppers floor guides locks

| 171                  |                  | ADJUSTABLE<br>FOR 8-10-12mm       | 55                                |                                        |                          | *                               | *                                      | * |
|----------------------|------------------|-----------------------------------|-----------------------------------|----------------------------------------|--------------------------|---------------------------------|----------------------------------------|---|
| CODE <b>1171</b>     | CODE <b>1170</b> | CODE <b>1152</b>                  | CODE <b>1152G</b>                 | CODE <b>1151.3040</b>                  | CODE <b>1151</b>         | CODE <b>210</b>                 | CODE <b>227</b> & <b>228</b>           |   |
| STOPPER WITH<br>HOLD | STOPPER          | STAINLESS<br>STEEL FLOOR<br>GUIDE | STAINLESS<br>STEEL FLOOR<br>GUIDE | FLOOR<br>GUIDE FOR<br>GLASS (FIA 1162) | FLOOR GUIDE<br>FOR GLASS | BOTTOM LOCK<br>(DOUBLE LOCKING) | SIDE LOCK & FEMALE<br>FOR SLIDING DOOR |   |