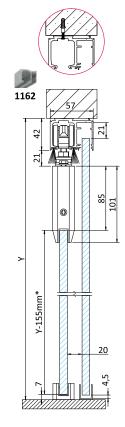

* |
|----------------------|------------------|-----------------------------------|-----------------------------------|----------------------------------------|--------------------------|---------------------------------|----------------------------------------|---|
| CODE <b>1171</b>     | CODE <b>1170</b> | CODE <b>1152</b>                  | CODE <b>1152G</b>                 | CODE <b>1151.3040</b>                  | CODE <b>1151</b>         | CODE <b>210</b>                 | CODE <b>227</b> & <b>228</b>           |   |
| STOPPER WITH<br>HOLD | STOPPER          | STAINLESS<br>STEEL FLOOR<br>GUIDE | STAINLESS<br>STEEL FLOOR<br>GUIDE | FLOOR<br>GUIDE FOR<br>GLASS (FIA 1162) | FLOOR GUIDE<br>FOR GLASS | BOTTOM LOCK<br>(DOUBLE LOCKING) | SIDE LOCK & FEMALE<br>FOR SLIDING DOOR |   |









DETAIL

PAGE 3



rails & supports



#### weatherproofing

CODE **703** 

|   | BRUSH L18 & L35<br>(FOR 751 & 752)                      |
|---|---------------------------------------------------------|
|   | CODE <b>751</b> ALUMINUM BAR HOUSING FOR BRUSH          |
|   | 751+703                                                 |
| V | CODE <b>701</b> ALUMINUM BAR WITH BRUSH                 |
|   | CODE <b>752</b> ALUMINUM BAR HOUSING FOR BRUSH          |
|   | CODE <b>1412</b> PVC PROFILE WITH BRUSH                 |
|   | CODE <b>1422</b> PVC PROFILE ANGLE 15MM                 |
|   | CODE <b>1413</b> PVC PROFILE WITH MAGNET                |
|   | CODE <b>1435</b> PVC PROFILE LARGE BUBBLE               |
|   | CODE <b>1444.2010.10</b> CURVED WEATHERPROOFING PROFILE |