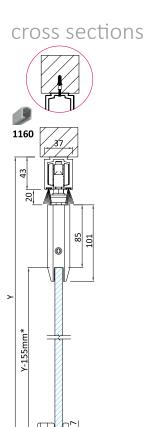

| * |
|----------------------|------------------|-----------------------------------|-----------------------------------|----------------------------------------|--------------------------|---------------------------------|----------------------------------------|---|
| CODE <b>1171</b>     | CODE <b>1170</b> | CODE <b>1152</b>                  | CODE <b>1152G</b>                 | CODE <b>1151.3040</b>                  | CODE <b>1151</b>         | CODE <b>210</b>                 | CODE <b>227</b> & <b>228</b>           |   |
| STOPPER WITH<br>HOLD | STOPPER          | STAINLESS<br>STEEL FLOOR<br>GUIDE | STAINLESS<br>STEEL FLOOR<br>GUIDE | FLOOR<br>GUIDE FOR<br>GLASS (FIA 1162) | FLOOR GUIDE<br>FOR GLASS | BOTTOM LOCK<br>(DOUBLE LOCKING) | SIDE LOCK & FEMALE<br>FOR SLIDING DOOR |   |









DETAIL

PAGE 3



rails & supports



#### weatherproofing

CODE **703** 

|   | BRUSH L18 & L35<br>(FOR 751 & 752)                      |
|---|---------------------------------------------------------|
|   | CODE <b>751</b> ALUMINUM BAR HOUSING FOR BRUSH          |
|   | 751+703                                                 |
| V | CODE <b>701</b> ALUMINUM BAR WITH BRUSH                 |
|   | CODE <b>752</b> ALUMINUM BAR HOUSING FOR BRUSH          |
|   | CODE <b>1412</b> PVC PROFILE WITH BRUSH                 |
|   | CODE <b>1422</b> PVC PROFILE ANGLE 15MM                 |
|   | CODE <b>1413</b> PVC PROFILE WITH MAGNET                |
|   | CODE <b>1435</b> PVC PROFILE LARGE BUBBLE               |
|   | CODE <b>1444.2010.10</b> CURVED WEATHERPROOFING PROFILE |