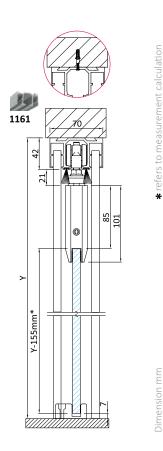

---------|------------------|-----------------------------------|-----------------------------------|----------------------------------------|--------------------------|---------------------------------|----------------------------------------|---|
| CODE <b>1171</b>     | CODE <b>1170</b> | CODE <b>1152</b>                  | CODE <b>1152G</b>                 | CODE <b>1151.3040</b>                  | CODE <b>1151</b>         | CODE <b>210</b>                 | CODE <b>227</b> & <b>228</b>           |   |
| STOPPER WITH<br>HOLD | STOPPER          | STAINLESS<br>STEEL FLOOR<br>GUIDE | STAINLESS<br>STEEL FLOOR<br>GUIDE | FLOOR<br>GUIDE FOR<br>GLASS (FIA 1162) | FLOOR GUIDE<br>FOR GLASS | BOTTOM LOCK<br>(DOUBLE LOCKING) | SIDE LOCK & FEMALE<br>FOR SLIDING DOOR |   |









DETAIL

PAGE 3



rails & supports



#### weatherproofing

CODE **703** 

|   | BRUSH L18 & L35<br>(FOR 751 & 752)                      |
|---|---------------------------------------------------------|
|   | CODE <b>751</b> ALUMINUM BAR HOUSING FOR BRUSH          |
|   | 751+703                                                 |
| V | CODE <b>701</b> ALUMINUM BAR WITH BRUSH                 |
|   | CODE <b>752</b> ALUMINUM BAR HOUSING FOR BRUSH          |
|   | CODE <b>1412</b> PVC PROFILE WITH BRUSH                 |
|   | CODE <b>1422</b> PVC PROFILE ANGLE 15MM                 |
|   | CODE <b>1413</b> PVC PROFILE WITH MAGNET                |
|   | CODE <b>1435</b> PVC PROFILE LARGE BUBBLE               |
|   | CODE <b>1444.2010.10</b> CURVED WEATHERPROOFING PROFILE |