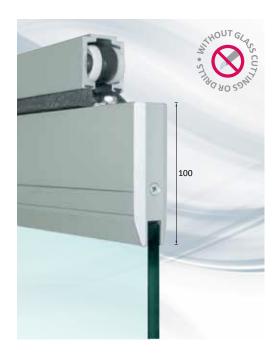

### STEREON® PROFILE 100mm

# sliding system with top clamp profile

INAL® sliding system with top STEREON® clamp profile 100 mm without glass cuttings or drills (patented).

A durable designed sliding solution, up to 3 meters height.

Easy installation. Silent and smooth operation. Variety of applications, in combination with dust-free top aluminum rails.

Available in do it yourself (DIY) or made to measure upon request.