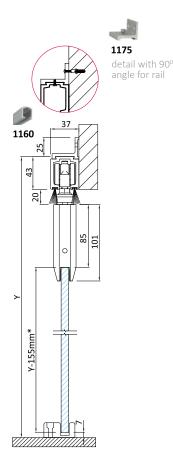

| * |
|----------------------|------------------|-----------------------------------|-----------------------------------|----------------------------------------|--------------------------|---------------------------------|----------------------------------------|---|
| CODE <b>1171</b>     | CODE <b>1170</b> | CODE <b>1152</b>                  | CODE <b>1152G</b>                 | CODE <b>1151.3040</b>                  | CODE <b>1151</b>         | CODE <b>210</b>                 | CODE <b>227</b> & <b>228</b>           |   |
| STOPPER WITH<br>HOLD | STOPPER          | STAINLESS<br>STEEL FLOOR<br>GUIDE | STAINLESS<br>STEEL FLOOR<br>GUIDE | FLOOR<br>GUIDE FOR<br>GLASS (FIA 1162) | FLOOR GUIDE<br>FOR GLASS | BOTTOM LOCK<br>(DOUBLE LOCKING) | SIDE LOCK & FEMALE<br>FOR SLIDING DOOR |   |









DETAIL

PAGE 3



rails & supports



#### weatherproofing

CODE **703** 

|   | BRUSH L18 & L35<br>(FOR 751 & 752)                      |
|---|---------------------------------------------------------|
|   | CODE <b>751</b> ALUMINUM BAR HOUSING FOR BRUSH          |
|   | 751+703                                                 |
| V | CODE <b>701</b> ALUMINUM BAR WITH BRUSH                 |
|   | CODE <b>752</b> ALUMINUM BAR HOUSING FOR BRUSH          |
|   | CODE <b>1412</b> PVC PROFILE WITH BRUSH                 |
|   | CODE <b>1422</b> PVC PROFILE ANGLE 15MM                 |
|   | CODE <b>1413</b> PVC PROFILE WITH MAGNET                |
|   | CODE <b>1435</b> PVC PROFILE LARGE BUBBLE               |
|   | CODE <b>1444.2010.10</b> CURVED WEATHERPROOFING PROFILE |