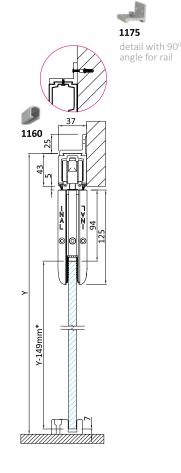

### cross sections

DETAIL

PAGE 3

rails & supports

COMBINED WITH

COMBINED WITH