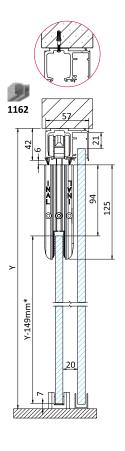

## "CURVED" PROFILE 125mm

# sliding system with top and bottom clamp profile

INAL® sliding system with top and bottom clamp profile without glass cuttings or drills (patented), with "CURVED" design external cover profile 125 mm. A durable designed sliding solution, up to 3,20 meters height. Easy installation. Silent and smooth operation.

### technical specifications

| MAXIMUM DOOR DIMENSION (WITH 2 ROLLERS)          | 1,20m x 3,00m |  |
|--------------------------------------------------|---------------|--|
| GLASS THICKNESS                                  | 10-12mm       |  |
| MAXIMUM GLASS WEIGHT (WITH 2 ROLLERS)            | 100Kg         |  |
| FINISHING                                        |               |  |
| NATURAL ANODIZED, SATIN ANODIZED, POWDER COATING |               |  |