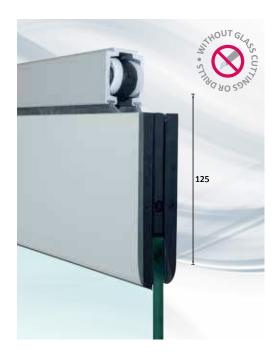

## "CURVED" PROFILE 125mm

# sliding system with top and bottom clamp profile

INAL® sliding system with top and bottom clamp profile without glass cuttings or drills (patented), with "CURVED" design external cover profile 125 mm. A durable designed sliding solution, up to 3,20 meters height. Easy installation. Silent and smooth operation.