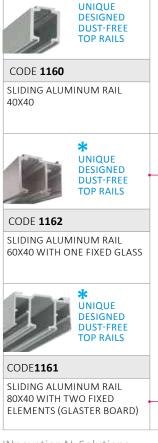

Variety of applications, in combination with INAL dust-free top aluminum rails. Available in do it yourself (DIY) or made to measure upon request.

## system accessories