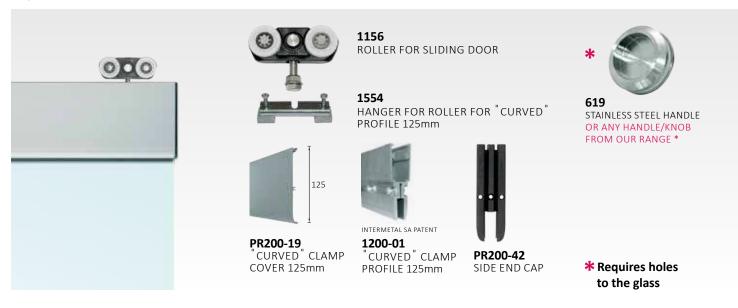

cover profile 125 mm. A durable designed sliding solution, up to 3,20 meters height. Easy installation. Silent and smooth operation.

Variety of applications, in combination with INAL dust-free top aluminum rails. Available in do it yourself (DIY) or made to measure upon request.

### technical specifications

| MAXIMUM DOOR DIMENSION (WITH 2 ROLLERS)          | 1,20m x 3,00m |  |
|--------------------------------------------------|---------------|--|
| GLASS THICKNESS                                  | 10-12mm       |  |
| MAXIMUM GLASS WEIGHT (WITH 2 ROLLERS)            | 100Kg         |  |
| FINISHING                                        |               |  |
| NATURAL ANODIZED, SATIN ANODIZED, POWDER COATING |               |  |

## system accessories

#### **Available in DIY Kit**



#### floor guides locks stoppers **ADJUSTABLE** FOR 8-10-12mm CODE **1171** CODE **1170** CODE **1152** CODE **1152G** CODE **1151.3040** CODE **1151 CODE 210** CODE **227** & **228** STOPPER WITH STOPPER FLOOR GUIDE **BOTTOM LOCK** SIDE LOCK & FEMALE STAINLESS STAINLESS FLOOR STEEL FLOOR HOLD STEEL FLOOR **GUIDE FOR** FOR GLASS (DOUBLE LOCKING) FOR SLIDING DOOR GUIDE **GUIDE** GLASS (FIA 1162)



refers to measurement calculation

### cross sections







DETAIL

PAGE 3



rails & supports

COMBINED WITH

COMBINED WITH





### weatherproofing

CODE **703** 

|    | BRUSH L18 & L35<br>(FOR 751 & 752)                      |
|----|---------------------------------------------------------|
|    | CODE <b>751</b> ALUMINUM BAR HOUSING FOR BRUSH          |
|    | 751+703