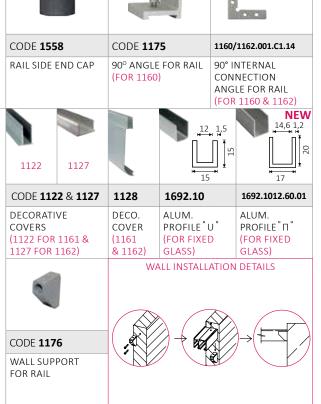

## system accessories

### cross sections

DETAIL

PAGE 3

rails & supports

COMBINED WITH

COMBINED WITH