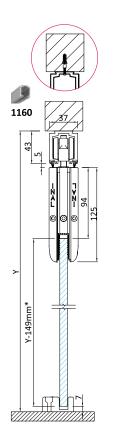

### cross sections

DETAIL

PAGE 3

rails & supports

COMBINED WITH

COMBINED WITH