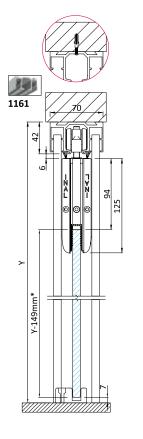

## "CURVED" PROFILE 125mm

# sliding system with top and bottom clamp profile

INAL® sliding system with top and bottom clamp profile without glass cuttings or drills (patented), with "CURVED" design external cover profile 125 mm. A durable designed sliding solution, up to 3,20 meters height. Easy installation. Silent and smooth operation.

### technical specifications

| MAXIMUM DOOR DIMENSION (WITH 2 ROLLERS)          | 1,20m x 3,00m |  |
|--------------------------------------------------|---------------|--|
| GLASS THICKNESS                                  | 10-12mm       |  |
| MAXIMUM GLASS WEIGHT (WITH 2 ROLLERS)            | 100Kg         |  |
| FINISHING                                        |               |  |
| NATURAL ANODIZED, SATIN ANODIZED, POWDER COATING |               |  |