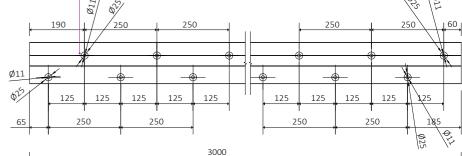

## cross sections

Prefabricated (drilled) from the factory

12 INnovationAL Solutions