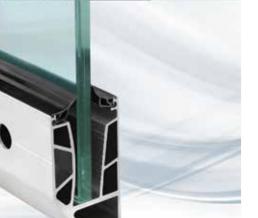

# technical specifications

| WIDTH           | 77mm                                           |  |
|-----------------|------------------------------------------------|--|
| HEIGHT          | 143mm                                          |  |
| GLASS THICKNESS | 12,00mm- 13,52mm                               |  |
|                 | 15,00mm- 17,52mm                               |  |
|                 | 19,00mm- 21,52mm                               |  |
| LENGTH          | 3m                                             |  |
| MATERIAL        | ALUMINUM                                       |  |
| FINISHING       | ALUMINUM MILL FINISH                           |  |
| COVER FINISHING | STAINLESS STEEL MIRROR, STAINLESS STEEL SATIN, |  |
|                 | RAL POWDER COATING                             |  |

#### parts

| I. GASKET        |      |
|------------------|------|
| 2. ADJUSTABILITY | PLAT |

- 3. WEDGE A
- 4. WEDGE B
- **5A.** SQUARE TYPE COVER
- **5B.** PRISMATIC TYPE COVER