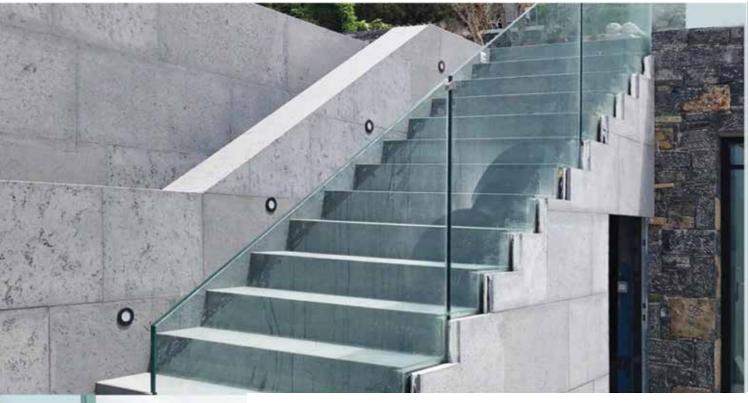

# side mounted glass balustrade rail

INAL® SIDE MOUNTED glass balustrade base rail solution for balconies. An innovative, patented aluminum rail profile with adjusting alignment for the easiest installation of the glass. A durable and secure glass balustrading application glass thickeness from 12-21,52mm safety glass.

Maximum glass height 1,20m from the floor level (finished floor) and maximum glass height 1,30m in total without any vertical supports or connectors.

Combined with stainless steel and aluminum decorative covers.