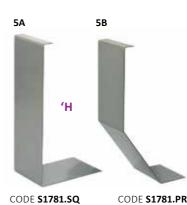

#### parts

| I. GASKET        |      |
|------------------|------|
| 2. ADJUSTABILITY | PLAT |

- 3. WEDGE A
- 4. WEDGE B
- **5A.** SQUARE TYPE COVER
- **5B.** PRISMATIC TYPE COVER