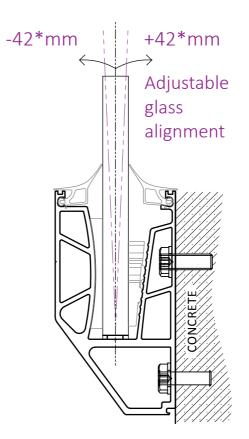

# glass alignment

#### **COVERS**

INAL

13

| GLASS HEIGHT | ALIGNMENT |
|--------------|-----------|
| 1,0m         | ± 34mm    |
| 1,10m        | ± 38mm    |
| 1,20m        | ± 42mm    |