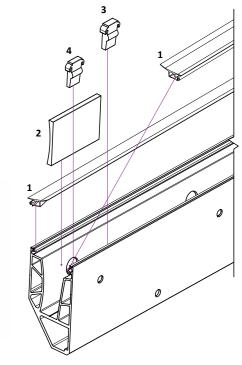

#### parts

| I. GASKET        |      |
|------------------|------|
| 2. ADJUSTABILITY | PLAT |

- 3. WEDGE A
- 4. WEDGE B
- **5A.** SQUARE TYPE COVER
- **5B.** PRISMATIC TYPE COVER