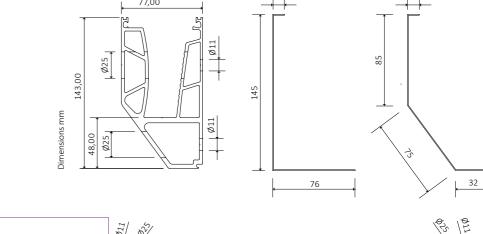

# technical specifications

| WIDTH           | 77mm                                           |  |
|-----------------|------------------------------------------------|--|
| HEIGHT          | 143mm                                          |  |
| GLASS THICKNESS | 12,00mm- 13,52mm                               |  |
|                 | 15,00mm- 17,52mm                               |  |
|                 | 19,00mm- 21,52mm                               |  |
| LENGTH          | 3m                                             |  |
| MATERIAL        | ALUMINUM                                       |  |
| FINISHING       | ALUMINUM MILL FINISH                           |  |
| COVER FINISHING | STAINLESS STEEL MIRROR, STAINLESS STEEL SATIN, |  |
|                 | RAL POWDER COATING                             |  |

## cross sections

Prefabricated (drilled) from the factory

12 INnovationAL Solutions