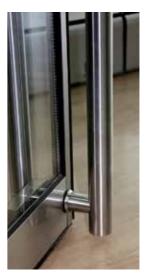

## movable glass door with frame & parking

INAL® Framed Parking System FRP-75/R76 with heavy duty certified aluminum rail 55 mm x 76 mm with embedded stainless steel rod & certified stainless steel rollers. Special designed aluminum profiles create a strong frame for a variety of glass such as tempered up to 12mm, laminated up to 6+6, double glazing with a total thickness of up to 18mm. High resistance female & male vertical profiles for the maximum weather proofing between framed panels in combination with adjustable side aluminum case profiles. Ability to create swing door panel with overhead concealed door closer in intermediate sections of openings (FRP75/R76 SOC). Locking with eurocylinder or front bolts.

#### www.inal.gr

| 27mm

GLASS **(TEMPERED** OR **LAMINATED** OR **DOUBLE GLAZING)** DIMENSION CALCULATION

Glass height (mm) = Y - 243mm, (Y = from the bottom of the steel beam)

**INnovationAL** Solutions

HEAVY DUTY ALUMINUM PR-200/R76 RAIL 55x76 WITH STAINLESS STEEL