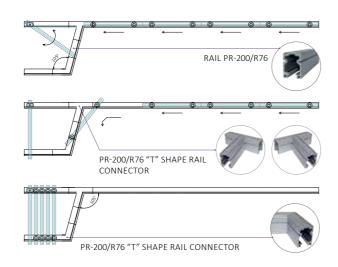

#### www.inal.gr

| 27mm

GLASS **(TEMPERED** OR **LAMINATED** OR **DOUBLE GLAZING)** DIMENSION CALCULATION

Glass height (mm) = Y - 243mm, (Y = from the bottom of the steel beam)

**INnovationAL** Solutions

HEAVY DUTY ALUMINUM PR-200/R76 RAIL 55x76 WITH STAINLESS STEEL