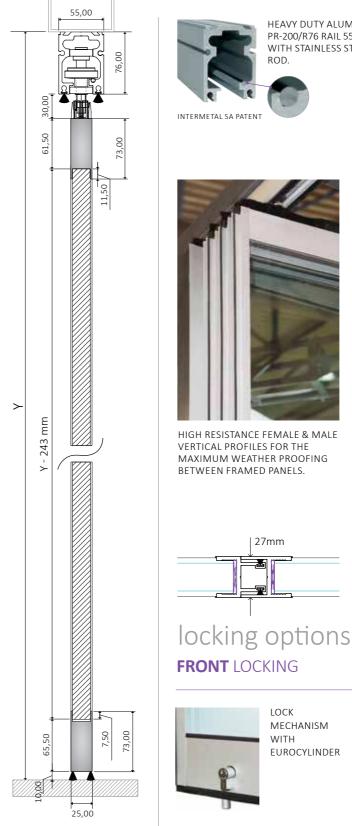

#### www.inal.gr

| 27mm

GLASS **(TEMPERED** OR **LAMINATED** OR **DOUBLE GLAZING)** DIMENSION CALCULATION

Glass height (mm) = Y - 243mm, (Y = from the bottom of the steel beam)

**INnovationAL** Solutions

HEAVY DUTY ALUMINUM PR-200/R76 RAIL 55x76 WITH STAINLESS STEEL

INTERNAL LOCKING BOLT.

WITH ADDITIONAL LOCK TO THE VERTICAL PROFILE, CYLINDER