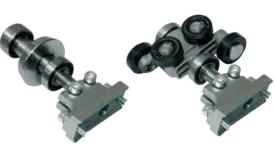

STAINLESS STEEL ROLLER FOR DIVERSION MOVEMENT, WITH FRAME SUPPORT.

HANDLE TO THE SWING PANEL, UPON REQUEST.

STAINLESS STEEL ROLLER FOR STRAIGHT MOVEMENT, WITH FRAME SUPPORT.

HANDLE TO THE SWING PANEL.

NO GLASS CUTTINGS REQUIRED