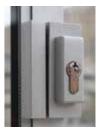

|
| FINISHING                     | NATURAL ANODIZED,SATIN ANODIZED,<br>RAL POWDER COATING |
| WITHOUT FLOOR GUIDE, NO GLASS | S CUTTINGS REQUIRED                                    |



#### **PARKING** APPLICATIONS



#### www.inal.gr





| 27mm

GLASS **(TEMPERED** OR **LAMINATED** OR **DOUBLE GLAZING)** DIMENSION CALCULATION

Glass height (mm) = Y - 243mm, (Y = from the bottom of the steel beam)

**INnovationAL** Solutions



HEAVY DUTY ALUMINUM PR-200/R76 RAIL 55x76 WITH STAINLESS STEEL



STAINLESS STEEL ROLLER FOR DIVERSION MOVEMENT, WITH FRAME SUPPORT.



HANDLE TO THE SWING PANEL, UPON REQUEST.

STAINLESS STEEL ROLLER FOR STRAIGHT MOVEMENT, WITH FRAME SUPPORT.



HANDLE TO THE SWING PANEL.



NO GLASS CUTTINGS REQUIRED



INTERNAL LOCKING BOLT.



WITH ADDITIONAL LOCK TO THE VERTICAL PROFILE, CYLINDER