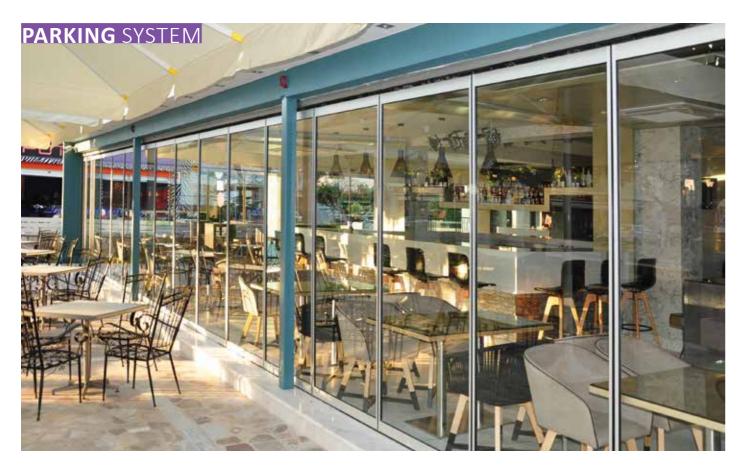

## movable glass door with frame & parking

INAL® Framed Parking System FRP-75/R76 with heavy duty certified aluminum rail 55 mm x 76 mm with embedded stainless steel rod & certified stainless steel rollers. Special designed aluminum profiles create a strong frame for a variety of glass such as tempered up to 12mm, laminated up to 6+6, double glazing with a total thickness of up to 18mm. High resistance female & male vertical profiles for the maximum weather proofing between framed panels in combination with adjustable side aluminum case profiles. Ability to create swing door panel with overhead concealed door closer in intermediate sections of openings (FRP75/R76 SOC). Locking with eurocylinder or front bolts.

#### **PARKING** APPLICATIONS