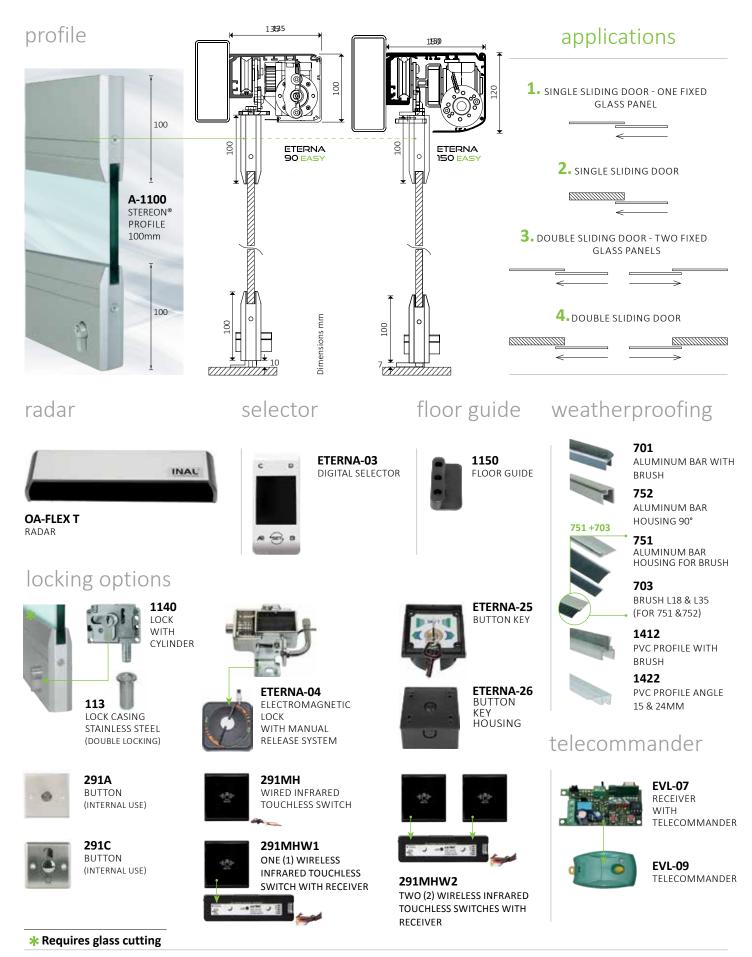

## technical specifications

| GLASS TYPE             | TEMPERED OR LAMINATED                               |
|------------------------|-----------------------------------------------------|
| GLASS THICKNESS        | 10 - 12mm                                           |
| MAXIMUM GLASS WEIGHT   | 120Kg                                               |
| MAXIMUM PANEL WIDTH    | 1,20m                                               |
| MAXIMUM OPENING HEIGHT | 3,00m                                               |
| FINISHING              | NATURAL ANODIZED, SATIN<br>ANODIZED, POWDER COATING |

**Combine** INAL® STEREON®PROFILE FOR SIDE FIXED GLASS PANELS