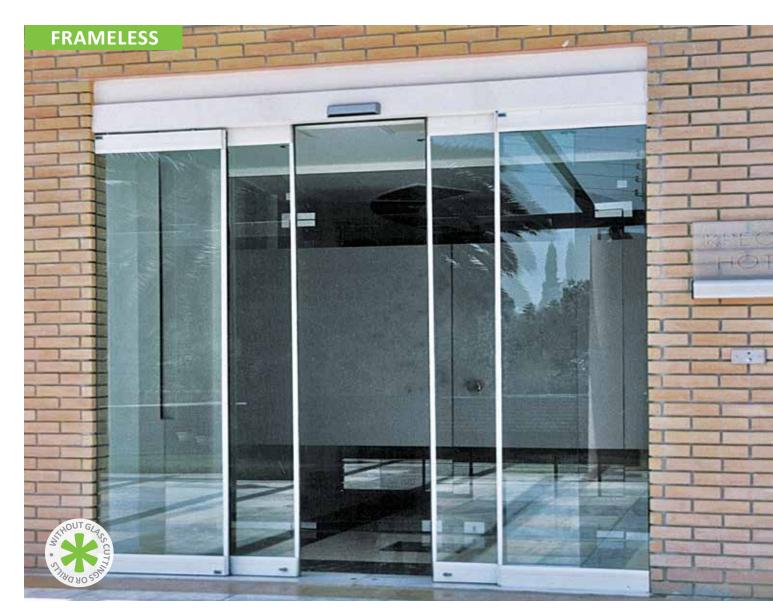

## automatic sliding door with **STEREON**<sup>®</sup> top & bottom clamp profile 100mm

INAL<sup>®</sup> automatic sliding door solution with top and bottom STEREON<sup>®</sup> clamp profile 100 mm without glass cuttings or drills (patented). A durable designed sliding solution, up to 3,00 meters height, which provides safety and stability. Available with internal lock mechanism in the bottom clamp for significant safety. Easy installation. Silent and smooth operation.