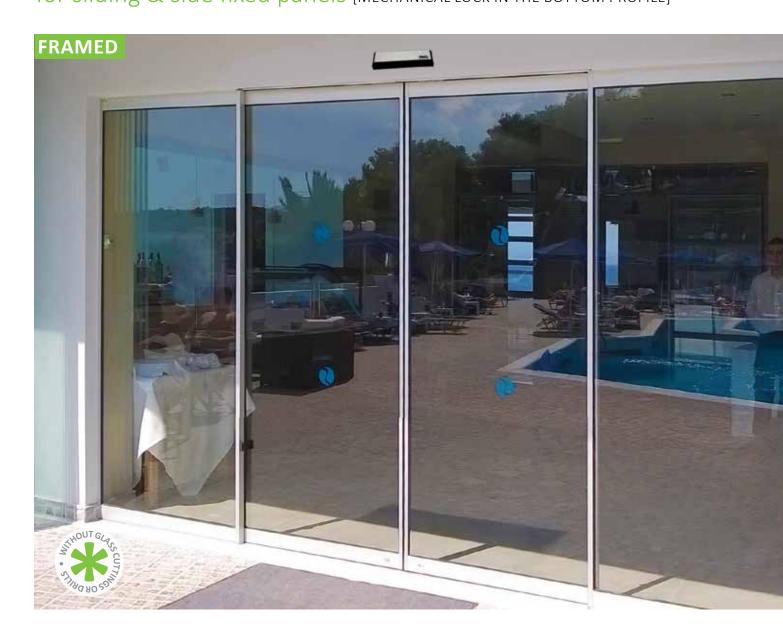

## automatic sliding door with aluminum frame for sliding & side fixed panels [MECHANICAL LOCK IN THE BOTTOM PROFILE] \*

INAL<sup>®</sup> automatic sliding door solution with aluminum frame INAL<sup>®</sup> "SLIM". A durable designed sliding solution, up to 3,00 meters height, which provides safety and stability. Available with lock in the bottom profile for significant safety.

Easy installation. Silent and smooth operation.