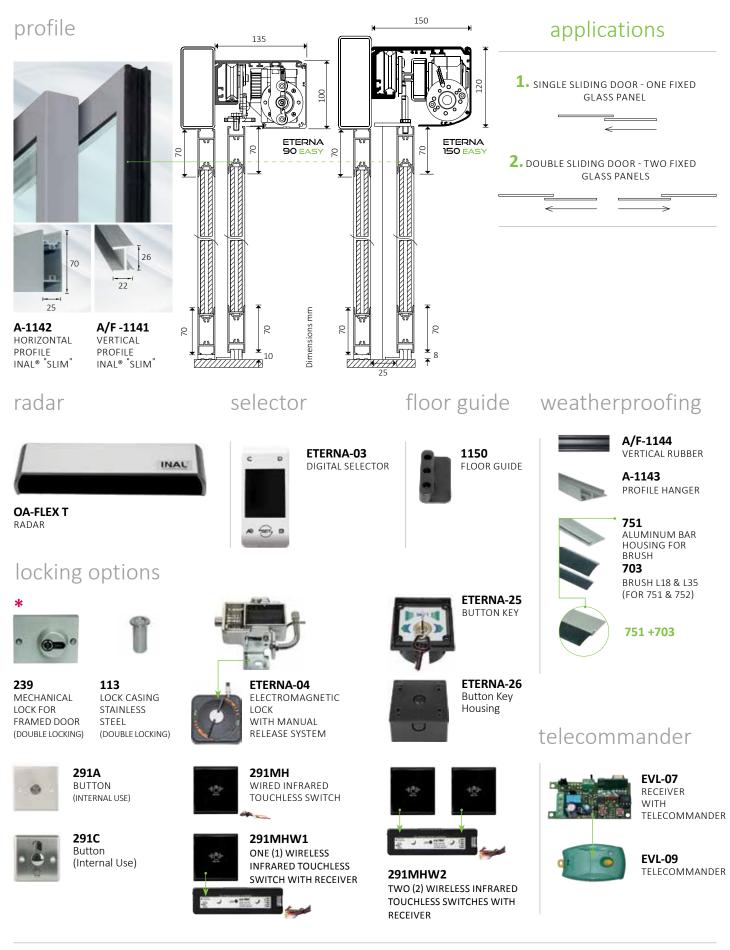

## automatic sliding door with aluminum frame for sliding & side fixed panels [MECHANICAL LOCK IN THE BOTTOM PROFILE] \*

INAL<sup>®</sup> automatic sliding door solution with aluminum frame INAL<sup>®</sup> "SLIM". A durable designed sliding solution, up to 3,00 meters height, which provides safety and stability. Available with lock in the bottom profile for significant safety.

## technical specifications

| GLASS TYPE                | TEMPERED                                            | LAMINATED         | DOUBLE<br>GLAZING   |
|---------------------------|-----------------------------------------------------|-------------------|---------------------|
| GLASS THICKNESS           | 8-12 mm                                             | 4+4<br>5+5<br>6+6 | UP TO 18mm<br>TOTAL |
| MAXIMUM GLASS WEIGHT      | 100Kg                                               |                   |                     |
| MAXIMUM PANEL WIDTH       | 1,20m                                               |                   |                     |
| MAXIMUM OPENING<br>HEIGHT | 3,00m                                               |                   |                     |
| FINISHING                 | NATURAL ANODIZED, SATIN ANODIZED,<br>POWDER COATING |                   |                     |