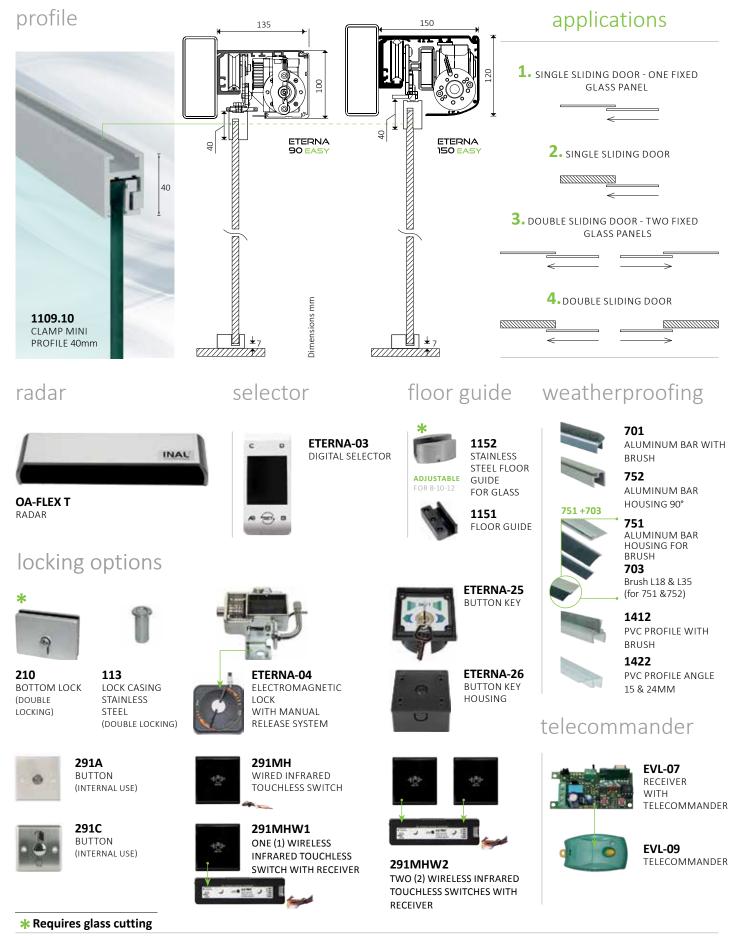

## automatic sliding door with mini profile 40mm

INAL<sup>®</sup> automatic sliding door solution with mini profile 40mm, without glass cuttings or drills. A minimal automatic sliding door application, which provides an aesthetic designed solution. Easy installation, silent and smooth operation.

## technical specifications

| GLASS TYPE             | TEMPERED                                            |
|------------------------|-----------------------------------------------------|
| GLASS THICKNESS        | 10mm                                                |
| MAXIMUM GLASS WEIGHT   | 80Kg                                                |
| MAXIMUM PANEL WIDTH    | 1,20m                                               |
| MAXIMUM OPENING HEIGHT | 2,50m                                               |
| FINISHING              | NATURAL ANODIZED, SATIN<br>ANODIZED, POWDER COATING |