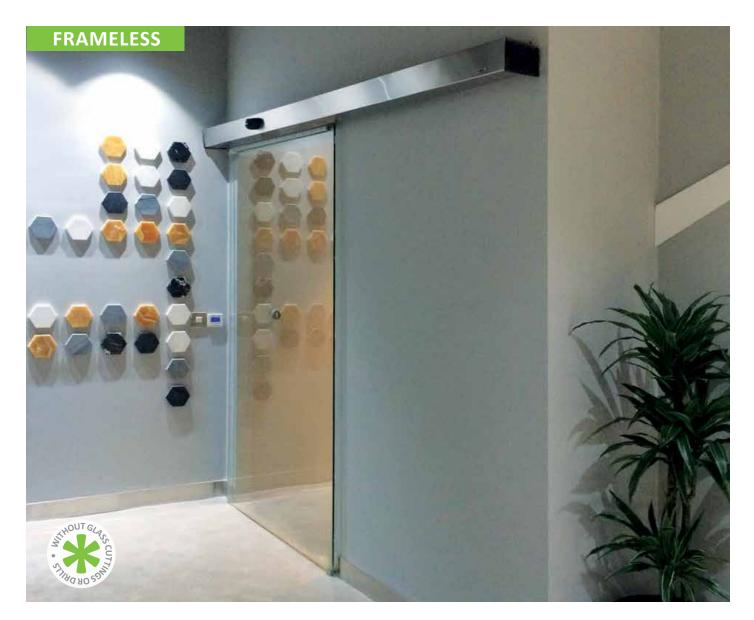

## automatic sliding door with mini profile 40mm

INAL<sup>®</sup> automatic sliding door solution with mini profile 40mm, without glass cuttings or drills. A minimal automatic sliding door application, which provides an aesthetic designed solution. Easy installation, silent and smooth operation.