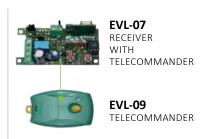

|                   |                     |
| FINISHING                 | NATURAL ANODIZED, SATIN ANODIZED, POWDER COATING |                   |                     |











ETERNA-03 DIGITAL SELECTOR



1150 FLOOR GUIDE



A/F-1144 VERTICAL RUBBER



PROFILE HANGER



ALUMINUM BAR HOUSING FOR **BRUSH** 

703 BRUSH L18 & L35 (FOR 751 & 752)







MECHANICAL

FRAMED DOOR

(DOUBLE LOCKING)

LOCK FOR



LOCK CASING

(DOUBLE LOCKING)

STAINLESS



ETERNA-04 ELECTROMAGNETIC LOCK WITH MANUAL RELEASE SYSTEM



ETERNA-26 **Button Key** Housing

ETERNA-25 **BUTTON KEY** 



751 +703



239

291A **BUTTON** (INTERNAL USE)

113

STEEL





291MH WIRED INFRARED TOUCHLESS SWITCH





291MHW2 TWO (2) WIRELESS INFRARED TOUCHLESS SWITCHES WITH RECEIVER

## telecommander