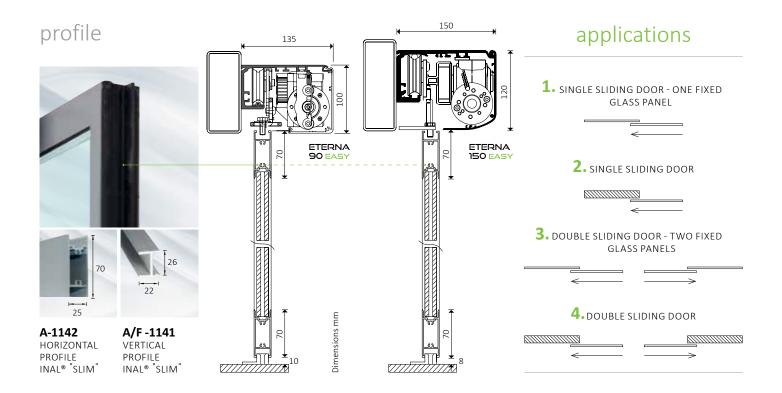

## technical specifications

| GLASS TYPE                | TEMPERED                                         | LAMINATED         | DOUBLE<br>GLAZING   |
|---------------------------|--------------------------------------------------|-------------------|---------------------|
| GLASS THICKNESS           | 8-12 mm                                          | 4+4<br>5+5<br>6+6 | UP TO TOTAL<br>18mm |
| MAXIMUM GLASS WEIGHT      | 100Kg                                            |                   |                     |
| MAXIMUM PANEL WIDTH       | 1,20m                                            |                   |                     |
| MAXIMUM OPENING<br>HEIGHT | 3,00m                                            |                   |                     |
| FINISHING                 | NATURAL ANODIZED, SATIN ANODIZED, POWDER COATING |                   |                     |