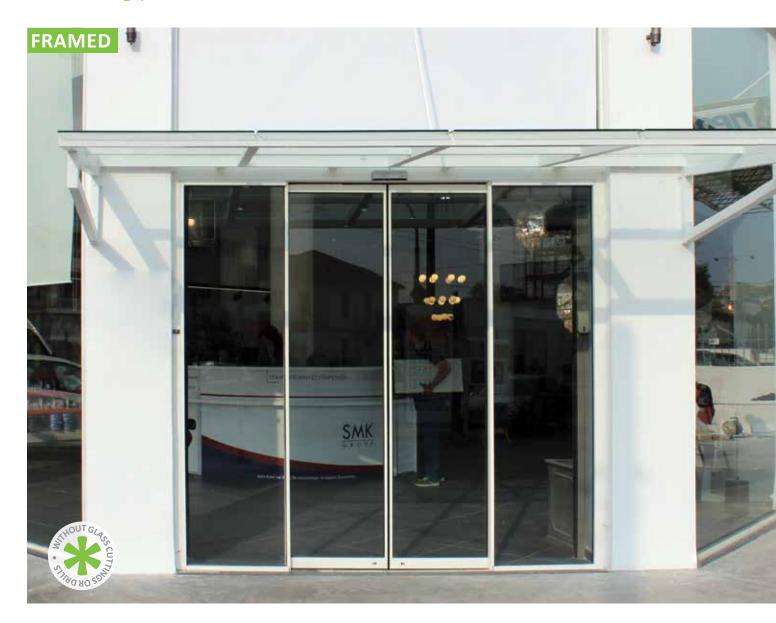

## automatic sliding door with aluminum frame

for sliding panels [MECHANICAL LOCK IN THE BOTTOM PROFILE] \*

INAL® automatic sliding door solution with aluminum frame INAL® "SLIM". A durable designed sliding solution, up to 3,00 meters height, which provides safety and stability. Available with lock in the bottom profile for significant safety.

Easy installation. Silent and smooth operation.