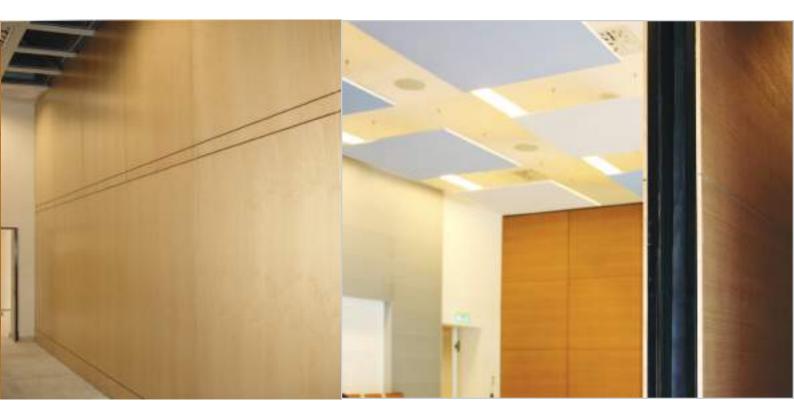

#### multiple options of area formation

The Movable Walls have the ability to convert internal spaces to any size and space, according to the special needs of each area.

In this way, we can accomplish the dividing of large areas (hotels, conference centers, offices) in smaller rooms, in order to correspond totally to the predefined customers' demands.

# unique function

The system provides the capability of fitting in a swing door on any panel is required.

INnovationAL Solutions 3

# simple to use

The Movable Walls are very easy to use and especially at opening and moving the panels to create the desired space.

Each panel is also easily secured in its' position and fits perfectly with the rest, giving the sense of a wall with sleek design.