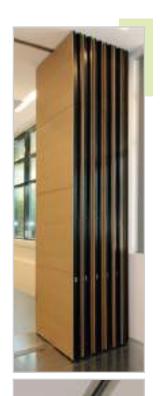

## parking area

The movable panels of the system can be easily stored in a specially designed area (parking area) in any place required, using the less possible space.