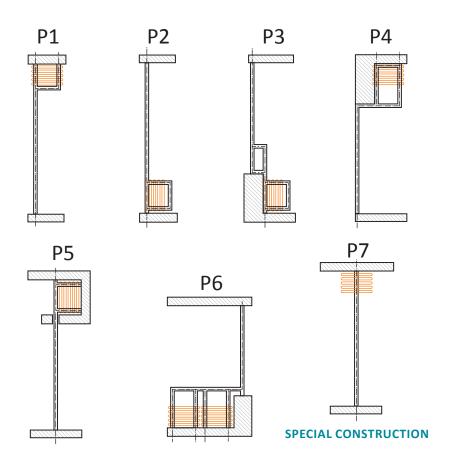

#### technical features

The panels fit precisely to each other by the use of male and female profiles on their vertical sides. The securing positioning firmly is achieved by the easy use of a special crank.

Beside the big colour variety which can be used as outside cover at the panels, there is also an extensive variety of materials and designs that can be used instead of wood.

The special heavy duty rollers, which are placed on the upper side of each panel, allow the use of the system from both sides, from any side of the area we desire.