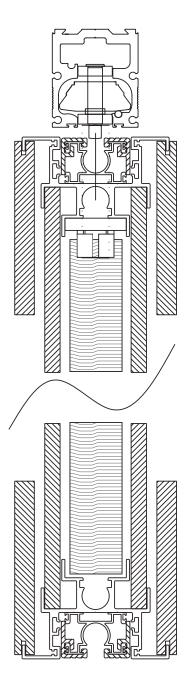

Digging and making holes in the floor are unnecessary. The system does not have a floor guide channel.

The smooth movement of the system is accomplished by the installation of aluminum rails only at the upper part of the partitions.

#### technical features

The panels fit precisely to each other by the use of male and female profiles on their vertical sides. The securing positioning firmly is achieved by the easy use of a special crank.

Beside the big colour variety which can be used as outside cover at the panels, there is also an extensive variety of materials and designs that can be used instead of wood.

The special heavy duty rollers, which are placed on the upper side of each panel, allow the use of the system from both sides, from any side of the area we desire.