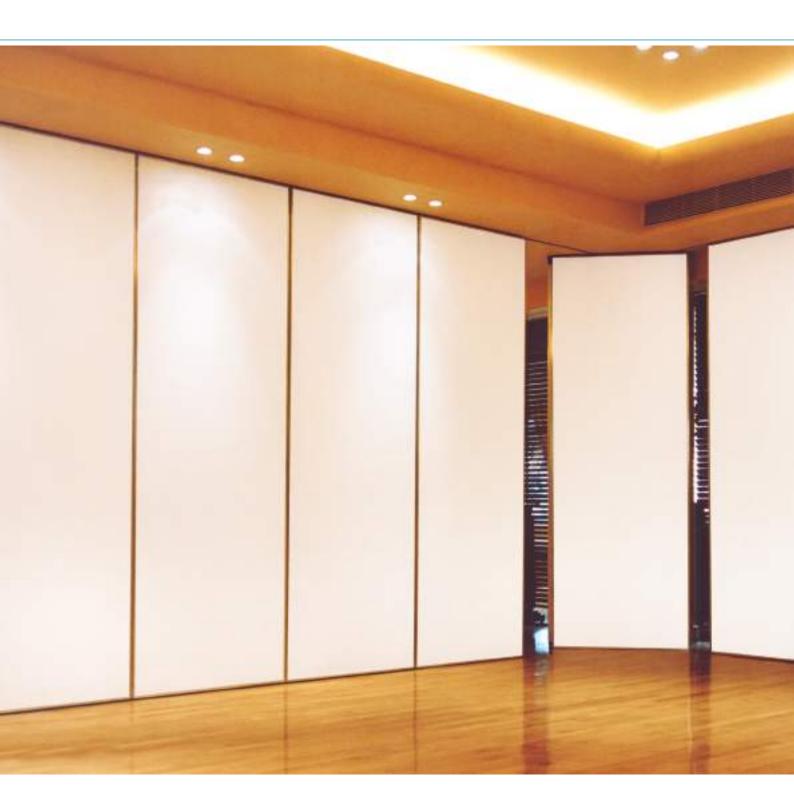

# movable soundproof walls

The Movable Soundproof Walls are the best proposition for creating multi-functional areas. Our experience in the sector of special constructions, as well as the high quality materials that we use, guarantee excellent elegant and functional results.

The Movable Soundproof Walls are not only the most flexible solution for the dividing of internal spaces, but also a special elegant proposition, which can be accomplished by the choice of the suitable colour for final finishing.

# simple to use

The Movable Walls are very easy to use and especially at opening and moving the panels to create the desired space.

Each panel is also easily secured in its' position and fits perfectly with the rest, giving the sense of a wall with sleek design.