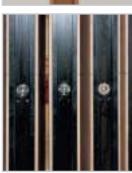

# unique function

The system provides the capability of fitting in a swing door on any panel is required.

INnovationAL Solutions 3

# simple to use

The Movable Walls are very easy to use and especially at opening and moving the panels to create the desired space.

Each panel is also easily secured in its' position and fits perfectly with the rest, giving the sense of a wall with sleek design.

Digging and making holes in the floor are unnecessary. The system does not have a floor guide channel.

The smooth movement of the system is accomplished by the installation of aluminum rails only at the upper part of the partitions.