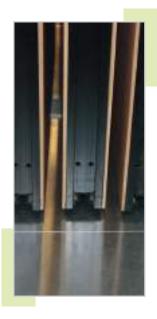

Digging and making holes in the floor are unnecessary. The system does not have a floor guide channel.

The smooth movement of the system is accomplished by the installation of aluminum rails only at the upper part of the partitions.

#### technical features

The panels fit precisely to each other by the use of male and female profiles on their vertical sides. The securing positioning firmly is achieved by the easy use of a special crank.

Beside the big colour variety which can be used as outside cover at the panels, there is also an extensive variety of materials and designs that can be used instead of wood.

The special heavy duty rollers, which are placed on the upper side of each panel, allow the use of the system from both sides, from any side of the area we desire.