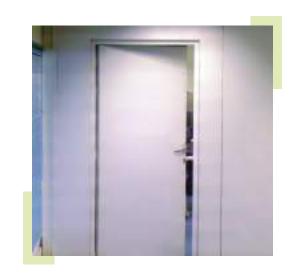

# unique function

The system provides the capability of fitting in a swing door on any panel is required.

INnovationAL Solutions 3