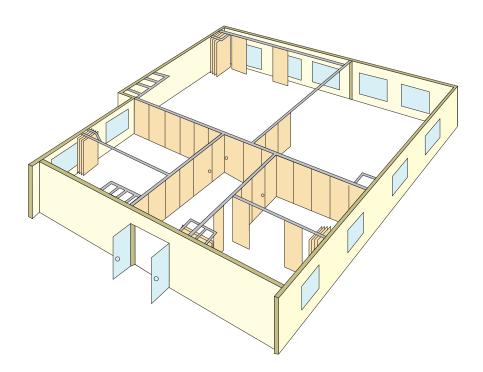

#### multiple options of area formation

The Movable Walls have the ability to convert internal spaces to any size and space, according to the special needs of each area.

In this way, we can accomplish the dividing of large areas (hotels, conference centers, offices) in smaller rooms, in order to correspond totally to the predefined customers' demands.

The restoration of the space to its previous condition is immediate, when needed.

### unlimited applaications

Our company can provide the design and installation of the movable walls, according to the special requirements of your space.