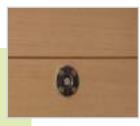

#### technical features

The panels fit precisely to each other by the use of male and female profiles on their vertical sides. The securing positioning firmly is achieved by the easy use of a special crank.

Beside the big colour variety which can be used as outside cover at the panels, there is also an extensive variety of materials and designs that can be used instead of wood.

The special heavy duty rollers, which are placed on the upper side of each panel, allow the use of the system from both sides, from any side of the area we desire.