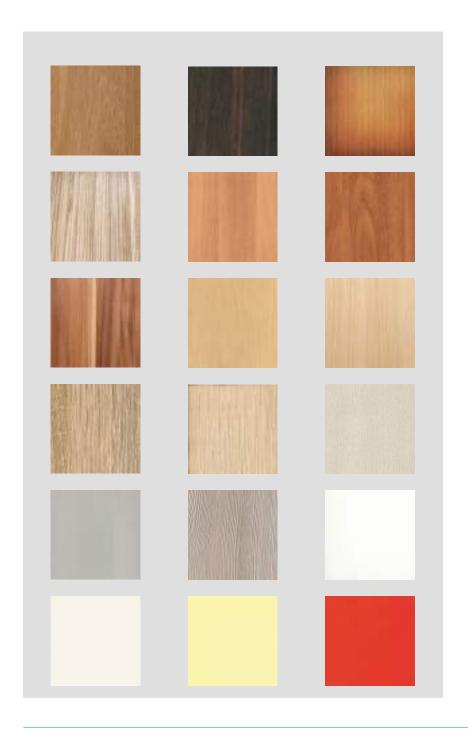

#### melamine

For the lining of the soundproof panels INTERMETAL S.A. cooperates with industries which are specialized in wood and can provide melamine series in a wide range of colors and patterns, monochrome, wood imitation designs with high endurance.

Beside the big colour variety which can be used as outside cover at the panels, there is also an extensive variety of materials and designs that can be used instead of wood.

The special heavy duty rollers, which are placed on the upper side of each panel, allow the use of the system from both sides, from any side of the area we desire.