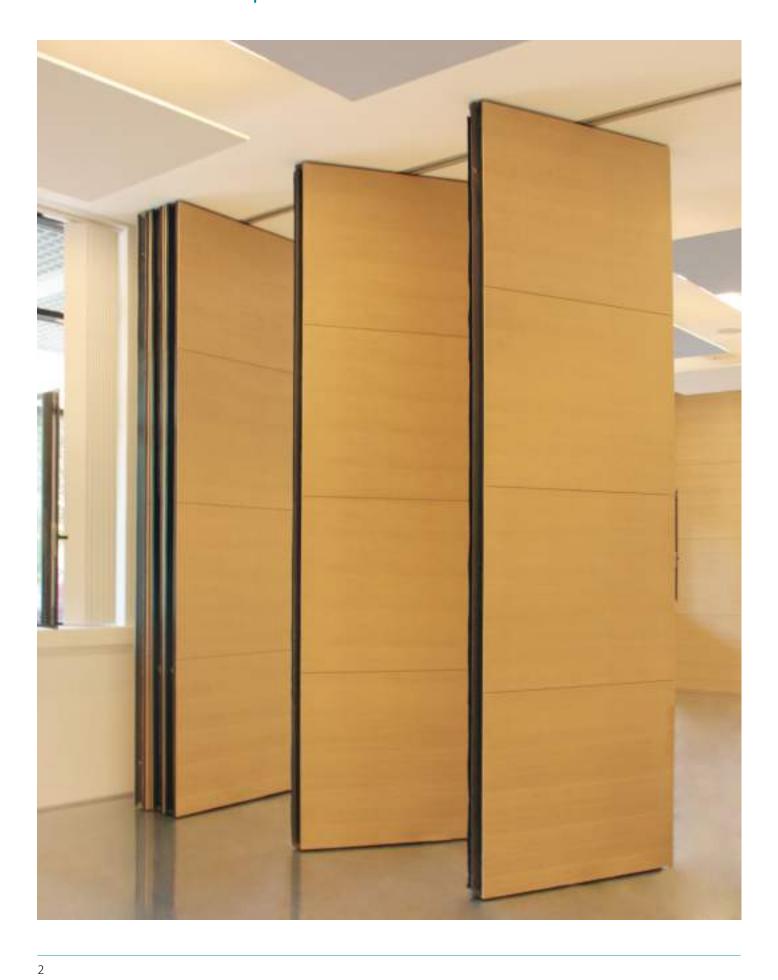

## parking area

The movable panels of the system can be easily stored in a specially designed area (parking area) in any place required, using the less possible space.

Beside the big colour variety which can be used as outside cover at the panels, there is also an extensive variety of materials and designs that can be used instead of wood.

The special heavy duty rollers, which are placed on the upper side of each panel, allow the use of the system from both sides, from any side of the area we desire.