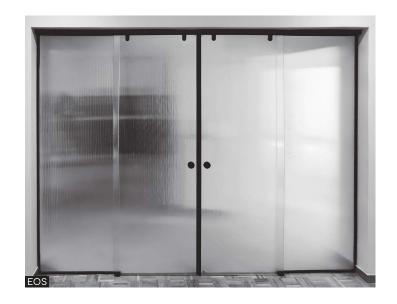

#### Sliding glass doors

#### EOS

INAL® sliding system, for internal and external use.

Minimal aesthetics and high strength aluminum profiles and rollers for long-term safe operation.