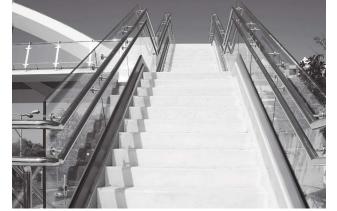

#### **▼▲▼** CANOPIES - FACADES - GLASS STAIRS

INAL® Stainless steel accessories and handrails for glass applications

Facades, canopies, planisphere support

## PLANISPHERE® SYSTEMS MINOX SYSTEMS

Specially certified stainless steel components of high quality and timeless aesthetics.