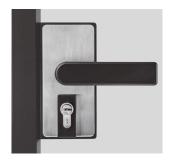

#### Lock for glass doors

#### Chameleon VL155

Designed so that you can change its colors and appearance, the INAL® "Chameleon" lock for glass doors challenges you to "play" with different finishes and create a unique aesthetic for your glass door.