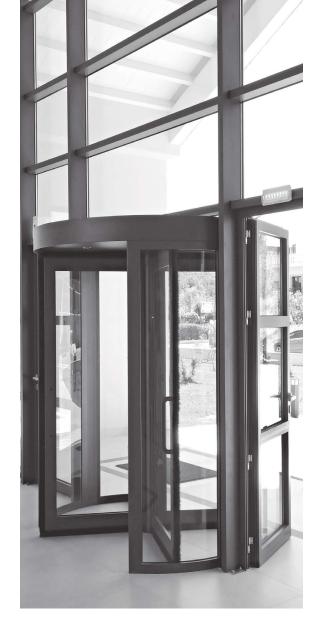

#### ETERNA

INAL® Automatic sliding doors are available with frameless or framed panels with slim line designed profiles, for interior applications and entrances.

Manually & electrically operated revolving glass doors

INAL® revolving doors are ideal for creating entrances to shops, hotels, convention centers, casinos, hospitals and any building that requires controlled entry of people, wind protection, functionality and aesthetics.