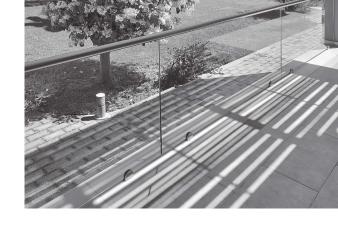

#### **▼▲▼** BALCONIES

### Profile and glass accessories for balconies

INAL® glass balustrade rail series for balconies provides a limitless and unobstructed view.

An innovative, patented aluminum rail profile with adjusting alignment for the easiest installation of the glass. The ultimate glass balustrade rail systems of impeccable quality and uncompromising safety.

Patented glass alignment of the glass since **2016** 