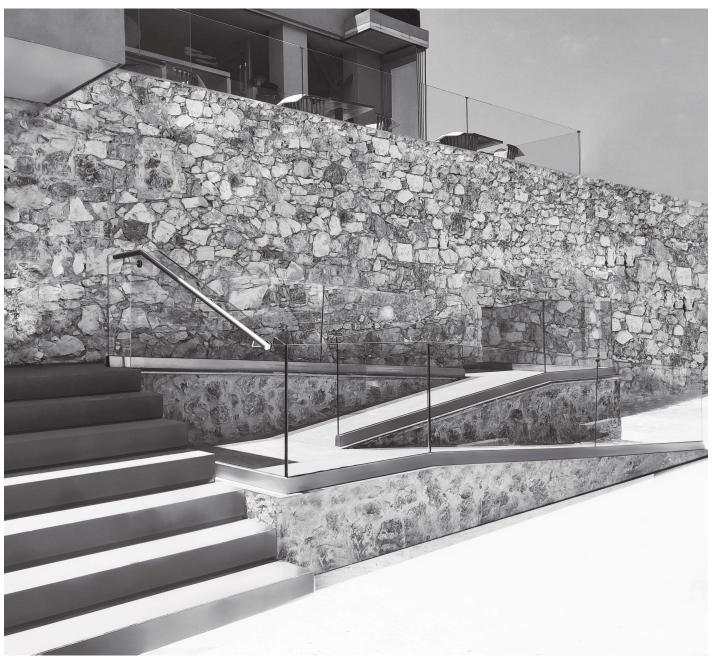

### Profile and glass accessories for balconies

INAL® glass balustrade rail series for balconies provides a limitless and unobstructed view.

An innovative, patented aluminum rail profile with adjusting alignment for the easiest installation of the glass. The ultimate glass balustrade rail systems of impeccable quality and uncompromising safety.

#### **▼▲▼** CANOPIES - FACADES - GLASS STAIRS

INAL® Stainless steel accessories and handrails for glass applications

Facades, canopies, planisphere support