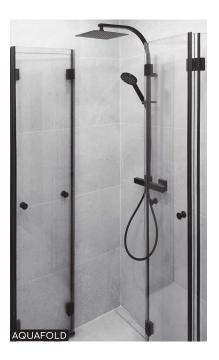

#### AQUAFOLD

INAL® bi-fold showers with hinges The solution for applications in very small spaces.

Easy installation.

Quiet and smooth operation.