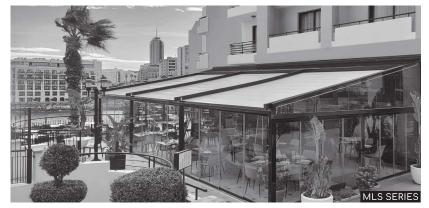

#### MLS

INAL® "minimalistic" design multisliding system for patio, verandas, balconies & pergola enclosers.