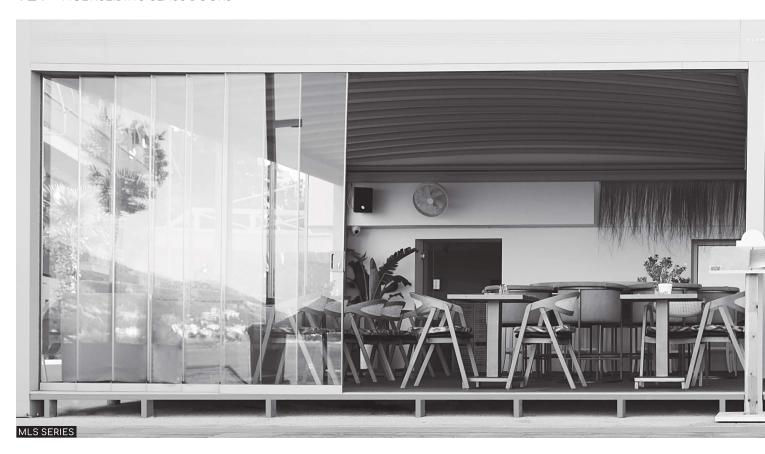

#### MLS

INAL® "minimalistic" design multisliding system for patio, verandas, balconies & pergola enclosers.