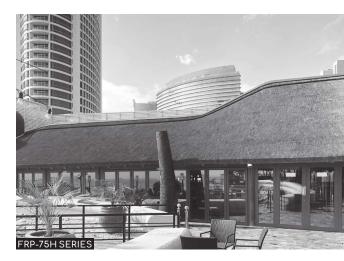

#### FRP-75H SERIES

INAL® Folding framed systems with unique design and engineering, which combines specially designed heavy-duty aluminum profiles with reinforced strength and performance components, for unique constructions in applications that require a maximum opening height up to 5 meters.

INAL® FRP M75H/M - INAL® FRP E75H/M - INAL® FRP 75H/EL