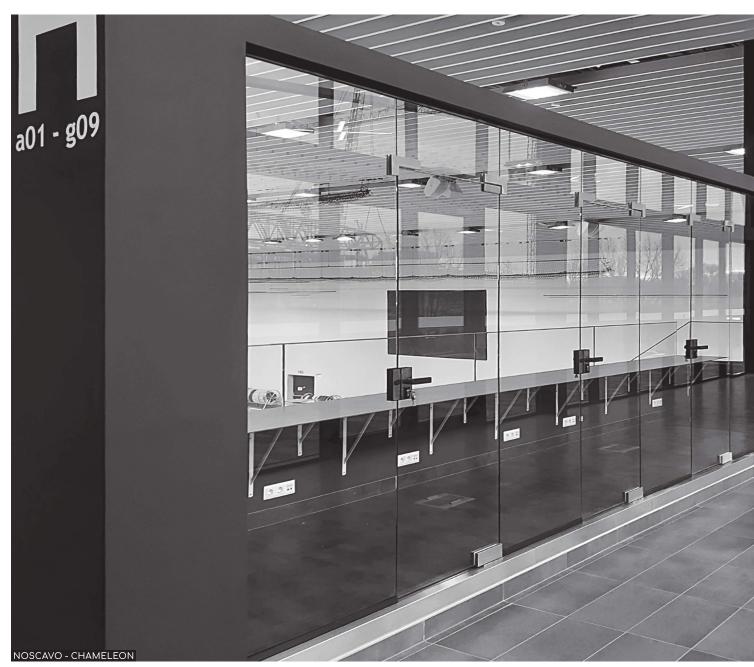

#### NOSCAVO®

The innovative patented hydraulic hinge door closer INAL® NOSCAVO® replaces floor door closers and makes glass door installation quick and easy. No need to cut marbles, granites, tiles and flooring materials.

No more damage in the infrastructures piping, wiring, e.t.c.

Easy relocation of the door.

An ideal solution suitable for external & internal glass door applications.