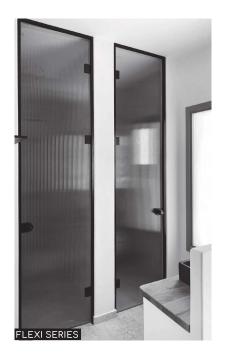

#### Elegance - Flexi - Simply - Cubo

Ideal for internal applications, designed to create functional spaces combining high aesthetics & ergonomy. Available either with Frameless or Framed Pivot glass doors. Ideal for interior doors, partitions and showers.