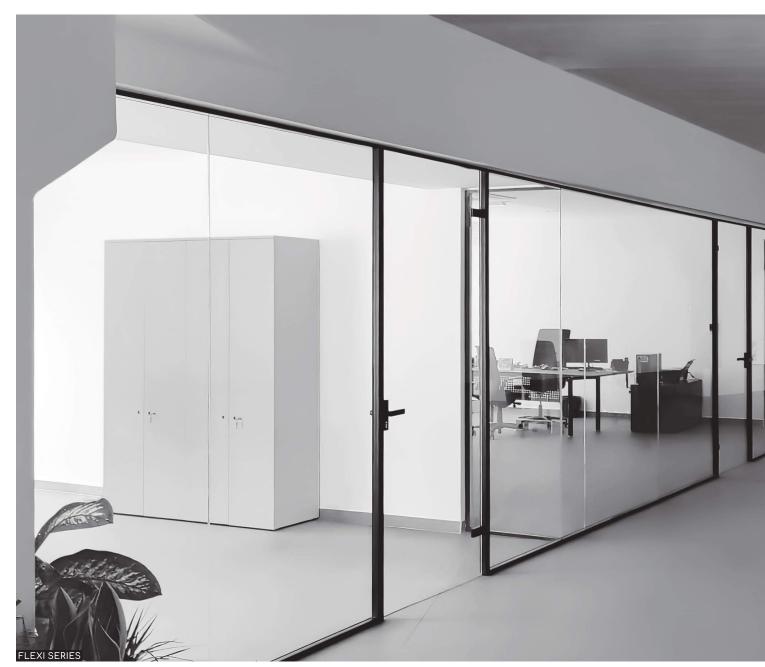

#### **▼▲▼** PARTITIONS

Aluminum profiles for internal glass door cases, Frameless and Framed glass doors & fixed partitions

#### Elegance - Flexi - Simply - Cubo

Ideal for internal applications, designed to create functional spaces combining high aesthetics & ergonomy. Available either with Frameless or Framed Pivot glass doors. Ideal for interior doors, partitions and showers.

Combined with INAL® glass accessories and fittings in various finishes.

"Chameleon" Glass Lock

Vertical hinge "Glarit"