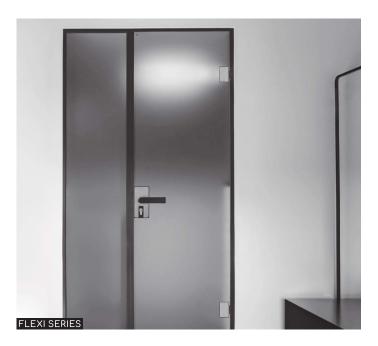

#### Elegance - Flexi - Simply - Cubo

Ideal for internal applications, designed to create functional spaces combining high aesthetics & ergonomy. Available either with Frameless or Framed Pivot glass doors. Ideal for interior doors, partitions and showers.

Combined with INAL® glass accessories and fittings in various finishes.

"Chameleon" Glass Lock

Vertical hinge "Glarit"