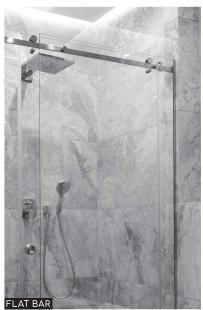

#### FLAT BAR

INAL®FLAT BAR sliding glass systems for shower applications.

Available in 2 different types.

FLAT BAR - FLAT BAR DUO for straight line and corner applications.

Folding shower system with hinges