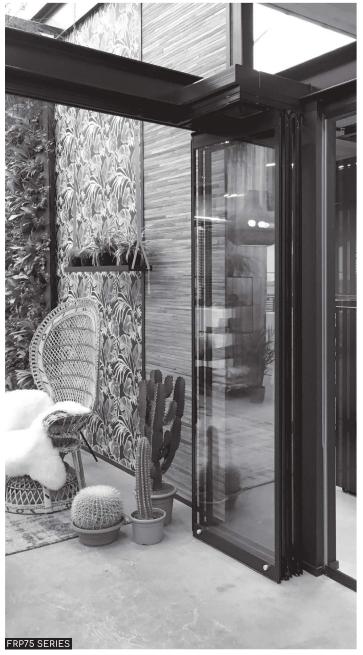

#### FRP75 SERIES

INAL® Framed glass systems, parking-type, with aluminum profiles of "minimalistic" design, with certified aluminum rails with embedded stainless steel rod & certified stainless steel rollers.

The special designed aluminum profiles create a strong frame for a variety of glass. High resistance female & male vertical profiles for maximum weatherproofing between framed panels in combination with adjustable side aluminum case profiles.

INAL® FRP 75/R60 - INAL® FRP 75/R80 - INAL® FRP 75/R76