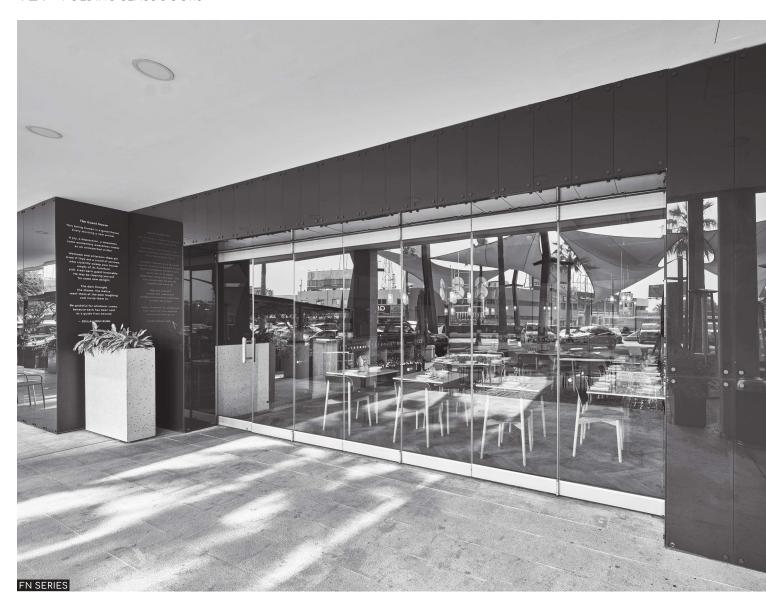

#### **FN SERIES**

INAL® Frameless folding door systems, heavy type, with heavy duty certified aluminum rails, with embedded stainless steel rod & certified stainless steel rollers.

Specially designed profiles and heavy-duty hinges ensure functionality, durability and lifetime operation, in combination with 10-12mm glasses for a completely transparent fit.

INAL® FN 200 - INAL® FN 150 - INAL® FN M200 - INAL® FN-M150 INAL® FN-86

Folding framed glass doors for high-height openings up to 5 m, manually & electrically operated.