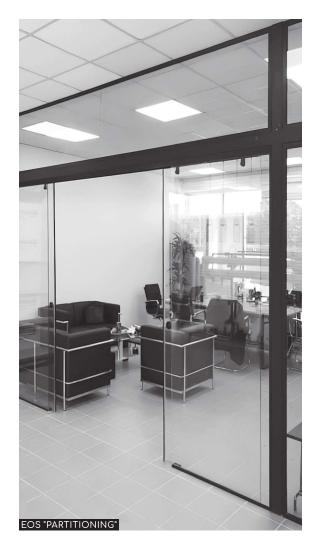

#### **▼▲▼** PARTITIONS

Aluminum profiles for internal glass door cases, Frameless and Framed glass doors & fixed partitions

#### Elegance - Flexi - Simply - Cubo

Ideal for internal applications, designed to create functional spaces combining high aesthetics & ergonomy. Available either with Frameless or Framed Pivot glass doors. Ideal for interior doors, partitions and showers.

Combined with INAL® glass accessories and fittings in various finishes.

"Chameleon" Glass Lock

Vertical hinge "Glarit"