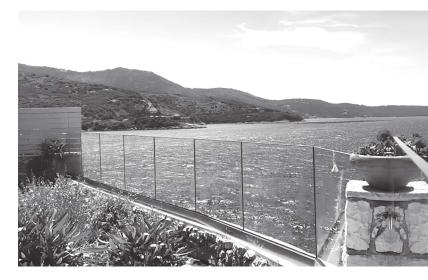

### Profile and glass accessories for balconies

INAL® glass balustrade rail series for balconies provides a limitless and unobstructed view.

An innovative, patented aluminum rail profile with adjusting alignment for the easiest installation of the glass. The ultimate glass balustrade rail systems of impeccable quality and uncompromising safety.

Patented glass alignment of the glass since **2016** 