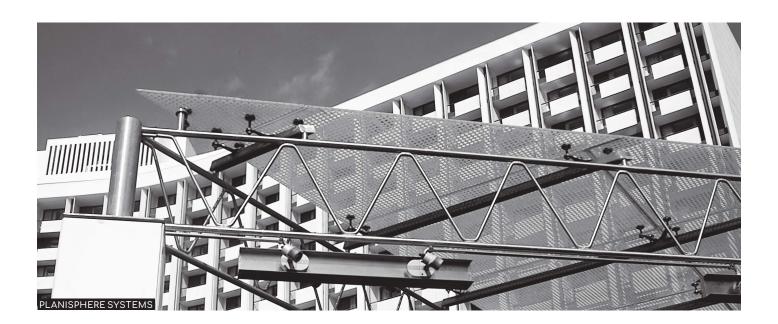

#### **▼▲▼** CANOPIES - FACADES - GLASS STAIRS

INAL® Stainless steel accessories and handrails for glass applications

Facades, canopies, planisphere support

## PLANISPHERE® SYSTEMS MINOX SYSTEMS

Specially certified stainless steel components of high quality and timeless aesthetics.