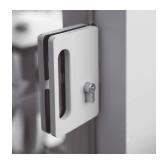

#### Lock for glass doors

#### Chameleon VL155

Designed so that you can change its colors and appearance, the INAL® "Chameleon" lock for glass doors challenges you to "play" with different finishes and create a unique aesthetic for your glass door.