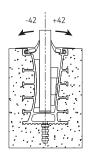

### Profile and glass accessories for balconies

INAL® glass balustrade rail series for balconies provides a limitless and unobstructed view.

An innovative, patented aluminum rail profile with adjusting alignment for the easiest installation of the glass. The ultimate glass balustrade rail systems of impeccable quality and uncompromising safety.

#### Technology excellence

Floor mounted

In Floor mounted

Side mounted