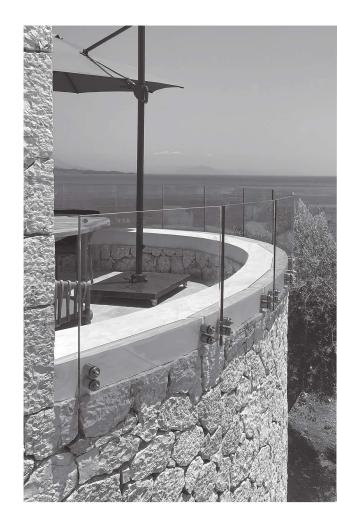

#### **▼▲▼** BALCONIES

### Profile and glass accessories for balconies

INAL® glass balustrade rail series for balconies provides a limitless and unobstructed view.

An innovative, patented aluminum rail profile with adjusting alignment for the easiest installation of the glass. The ultimate glass balustrade rail systems of impeccable quality and uncompromising safety.

Patented glass alignment of the glass since **2016** 