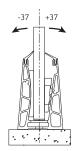

### Profile and glass accessories for balconies

INAL® glass balustrade rail series for balconies provides a limitless and unobstructed view.

An innovative, patented aluminum rail profile with adjusting alignment for the easiest installation of the glass. The ultimate glass balustrade rail systems of impeccable quality and uncompromising safety.

#### Technology excellence

Floor mounted

In Floor mounted

Side mounted