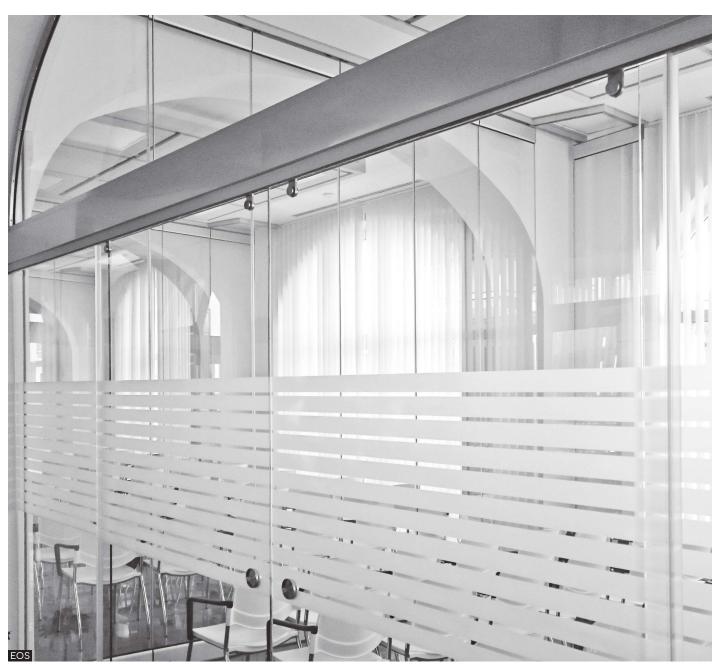

#### Sliding glass doors

#### EOS

INAL® sliding system, for internal and external use.

Minimal aesthetics and high strength aluminum profiles and rollers for long-term safe operation.