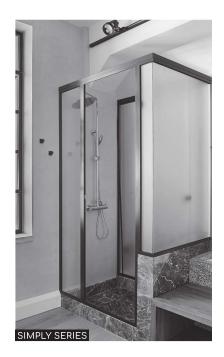

#### SIMPLY & CUBO SERIES

INAL® aluminum cose and profile series in combination with INAL® glass accessories are the best option for space in which high level of waterproofing is required, such as Hammam, sauna and shower door applications.