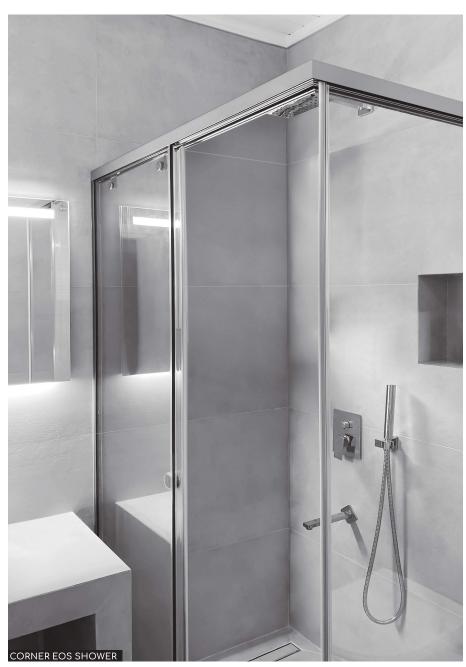

#### Sliding glass showers

#### EOS SHOWER

The EOS sliding glass system is suitable for showers in straight line and corner applications that combine aesthetics with functionality and durability in time.

Aluminum cases & profiles for showers