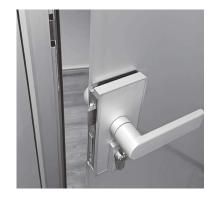

#### Lock for glass doors

#### Chameleon VL155

Designed so that you can change its colors and appearance, the INAL® "Chameleon" lock for glass doors challenges you to "play" with different finishes and create a unique aesthetic for your glass door.