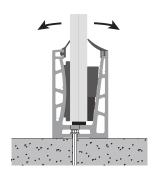

### Profile and glass accessories for balconies

INAL® glass balustrade rail series for balconies provides a limitless and unobstructed view.

An innovative, patented aluminum rail profile with adjusting alignment for the easiest installation of the glass. The ultimate glass balustrade rail systems of impeccable quality and uncompromising safety.

Patented glass alignment of the glass since **2016** 