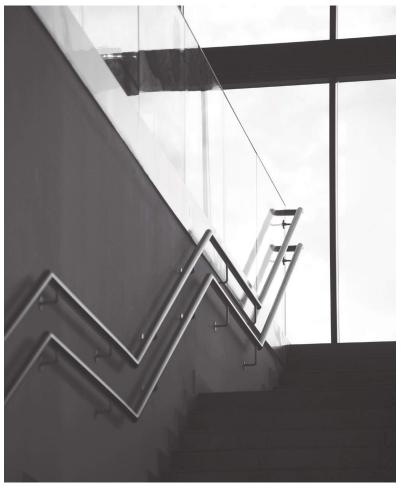

#### **▼▲▼** CANOPIES - FACADES - GLASS STAIRS

INAL® Stainless steel accessories and handrails for glass applications

Facades, canopies, planisphere support

## PLANISPHERE® SYSTEMS MINOX SYSTEMS

Specially certified stainless steel components of high quality and timeless aesthetics.