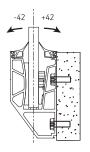

### Profile and glass accessories for balconies

INAL® glass balustrade rail series for balconies provides a limitless and unobstructed view.

An innovative, patented aluminum rail profile with adjusting alignment for the easiest installation of the glass. The ultimate glass balustrade rail systems of impeccable quality and uncompromising safety.

#### Technology excellence

Floor mounted

In Floor mounted

Side mounted