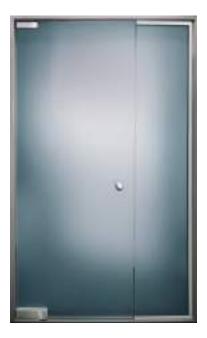

# aluminum profile for fixed glass partitions

The New Aluminum profile "*Cubo*" series from INAL<sup>®</sup> for fixed glass applications and internal glass partitions.

A minimal designed profile sized 24 x 27mm for glass thickness from 8mm to 12mm.

Available in bars of 6 meters length prefabricated- predrilled.

In combination with a designed rubber with apron (flange) to protect the glass edges.

An excellent application for Fast and Easy installation.

Ideal for indoor and outdoor use.

Ideal for indoor and outdoor use!