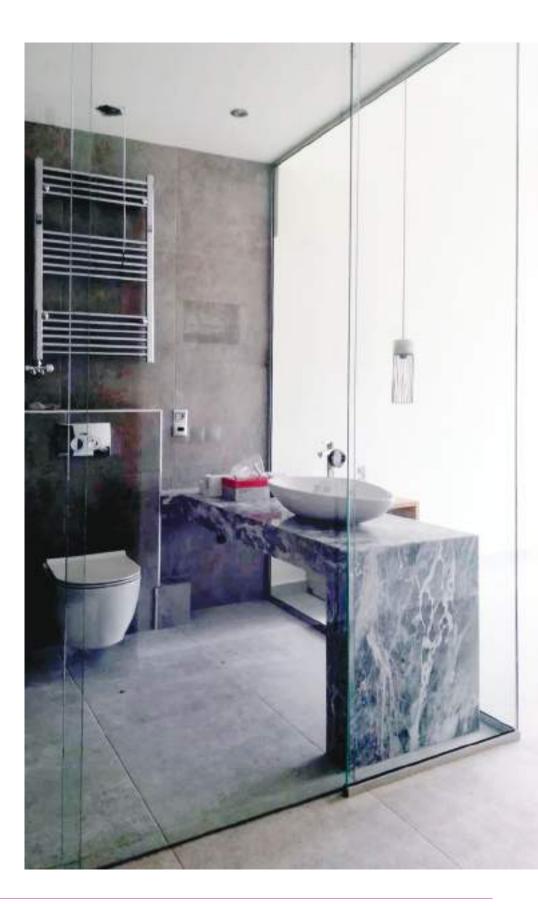

# aluminum profile for fixed glass partitions

The New Aluminum profile "*Cubo*" series from INAL<sup>®</sup> for fixed glass applications and internal glass partitions.

A minimal designed profile sized 24 x 27mm for glass thickness from 8mm to 12mm.

Available in bars of 6 meters length prefabricated- predrilled.

In combination with a designed rubber with apron (flange) to protect the glass edges.

An excellent application for Fast and Easy installation.

Ideal for indoor and outdoor use.

Ideal for indoor and outdoor use!

partitions details

12,0

This profile can be used as a standalone fixed glass partition solution or can be used to create fixed glass walls in combination with Noscavo<sup>®</sup> hydraulic hinge door closer.

"*Cubo*" aluminum profiles are available in natural and satin anodized and RAL powder coating upon request.

A decorative, durable, corrosion-resistant, minimal designed profile for your glass applications.