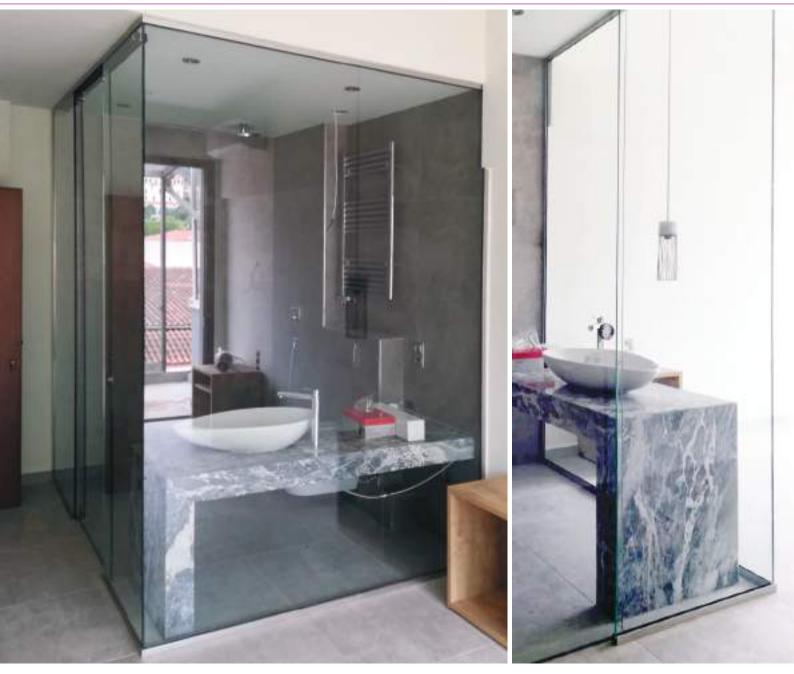

# aluminum profile for fixed glass partitions

The New Aluminum profile "*Cubo*" series from INAL<sup>®</sup> for fixed glass applications and internal glass partitions.

A minimal designed profile sized 24 x 27mm for glass thickness from 8mm to 12mm.

Available in bars of 6 meters length prefabricated- predrilled.

In combination with a designed rubber with apron (flange) to protect the glass edges.

An excellent application for Fast and Easy installation.

Ideal for indoor and outdoor use.

Ideal for indoor and outdoor use!

partitions details

12,0

This profile can be used as a standalone fixed glass partition solution or can be used to create fixed glass walls in combination with Noscavo<sup>®</sup> hydraulic hinge door closer.

"*Cubo*" aluminum profiles are available in natural and satin anodized and RAL powder coating upon request.

A decorative, durable, corrosion-resistant, minimal designed profile for your glass applications.