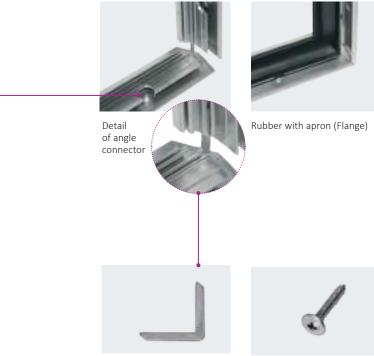

### product details

Detail corner connection (external)

24,0

Section aluminum profile

27,0

Detail corner connection (internal)

-DRILLED - FROM THE FACTORY

CODE **1500.2427-03** Detail of angle connection

partitions details

12,0

This profile can be used as a standalone fixed glass partition solution or can be used to create fixed glass walls in combination with Noscavo<sup>®</sup> hydraulic hinge door closer.